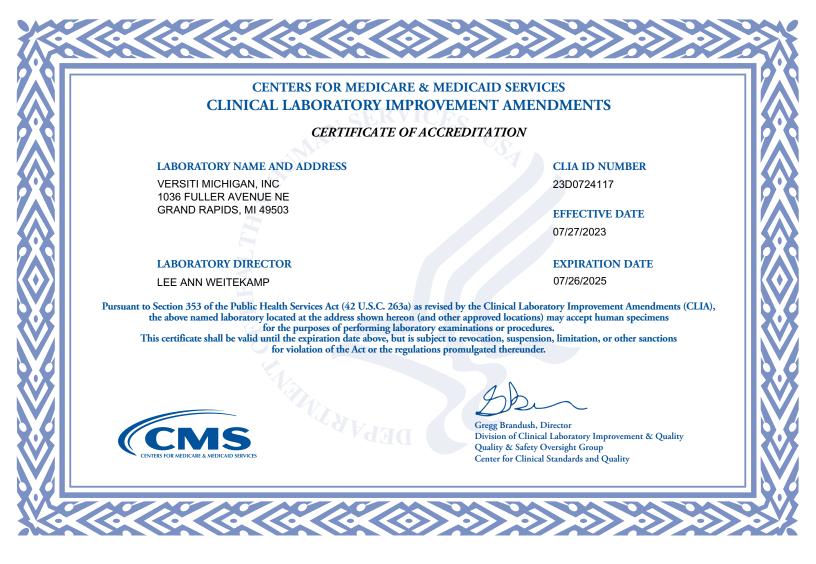

If you currently hold a Certificate of Compliance or Certificate of Accreditation, below is a list of the laboratory specialties/subspecialties you are certified to perform and their effective date:

| LAB CERTIFICATION (CODE)                                      | EFFECTIVE DATE | LAB CERTIFICATION (CODE) | EFFECTIVE DATE |
|---------------------------------------------------------------|----------------|--------------------------|----------------|
| HISTOCOMPATIBILITY (010)                                      | 02/06/2002     |                          |                |
| MICROBIOLOGY - BACTERIOLOGY (110)                             | 06/13/2021     |                          |                |
| HEMATOLOGY (400)                                              | 07/27/1995     |                          |                |
| IMMUNOHEMATOLOGY - ABO GROUP & RH TYPE (510)                  | 07/27/1995     |                          |                |
| IMMUNOHEMATOLOGY - ANTIBODY DETECTION (TRANSFUSION) (520)     | 03/16/2007     |                          |                |
| IMMUNOHEMATOLOGY - ANTIBODY DETECTION (NON-TRANSFUSION) (530) | 05/15/2015     |                          |                |
| IMMUNOHEMATOLOGY - ANTIBODY IDENTIFICATION (540)              | 05/15/2015     |                          |                |
| IMMUNOHEMATOLOGY - COMPATIBILITY TESTING (550)                | 06/13/2021     |                          |                |